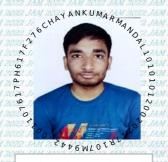

| Name of Candidate           | ROHIT KARMAKAR          | STAA32ROHITKARMATRA                                 |
|-----------------------------|-------------------------|-----------------------------------------------------|
| Parent's/Guardian's<br>Name | DEBESH KARMAKAR         | PR10101                                             |
| Registration Number         | XL22S66514432           | 3 8                                                 |
| Date of Birth               | 25-Aug-2000             | 40°60°581238°000°00°00°00°00°00°00°00°00°00°00°00°0 |
| Examination Paper           | Life Sciences (XL)      | Rohit Karmakar                                      |
| Section(s)                  | Botany (R), Zoology (T) |                                                     |