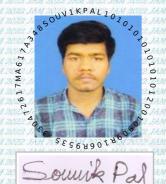

| Name of Candidate           | SOUMALLYA SEN           | SS SS OASTSOUMALL TASKNOOT |
|-----------------------------|-------------------------|----------------------------|
| Parent's/Guardian's<br>Name | TAPAS SEN               | ×1.2256                    |
| Registration Number         | XL22S66510487           | 1010                       |
| Date of Birth               | 26-Jul-1995             | Losses Salvago             |
| Examination Paper           | Life Sciences (XL)      | Soumallya Sen              |
| Section(s)                  | Botany (R), Zoology (T) |                            |